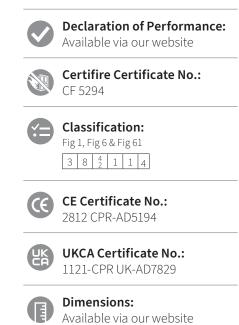

## Surface Mounted Rack & Pinion Overhead Door Closer

# S500

EN2-4 power adjustable by spring door closer



- Cast Body
- Rack and Pinion mechanism with flat form armset
- Adjustable closing speed and latch action (Latch in Fig 1 & Fig 61 only)
- Backcheck (Fig 1 only)
- Optional Delayed Action Model available S510 (Not for use on fire rated door sets)
- Universal Application(Fig 1, Fig 6 & Fig 61)
- Rectangular & Semi Radius cover options
- Genuine Stainless Steel material is used for all Stainless Steel Cover variants.

#### **Technical Data**



### Available Cover & Arm Finishes

**Metallic Finishes** 



RAL Colours and other plated finishes available to Special Order – please see our Finishes Brochures for further details

#### Synergy Hardware Limited

Tel: 01902 893725 Fax: 01902 896746 sales@synergyhardware.co.uk www.synergyhardware.co.uk

Unit 2 Heath Mill Business Centre, Heath Mill Road, Wombourne, West Midlands WV5 8AP

E&OE. Whilst every effort has been made to ensure the information presented is correct, we can accept no responsibility for any errors that may exist. We also reserve the right to make alterations to the design or specification of any product without notice.