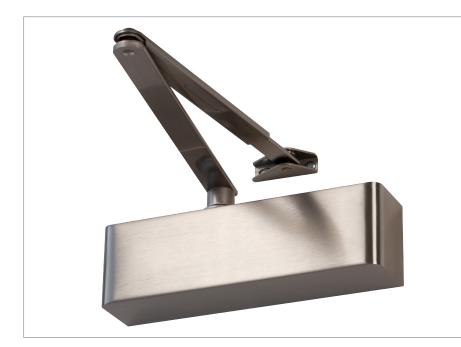

## Surface Mounted Rack & Pinion Overhead Door Closer

# S500

EN2-4 power adjustable by spring door closer

- Cast Body
- Rack and Pinion mechanism with flat form armset
- Adjustable closing speed and latch action (Latch in Fig 1 & Fig 61 only)
- Backcheck (Fig 1 only)
- Optional Delayed Action Model available S510 (Not for use on fire rated door sets)
- Universal Application(Fig 1, Fig 6 & Fig 61)
- Rectangular & Semi Radius cover options
- Genuine Stainless Steel material is used for all Stainless Steel Cover variants.