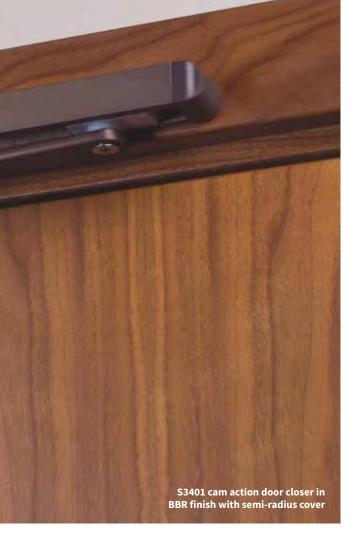

## BRONZE FINISHES

In recent years there has been a move away from steel metallic finishes towards the use of a wider finish palette. Increasingly, this has seen the resurgence in the use of traditional bronze patinas in a variety of different shades.

Synergy has developed a range of bronze finishes that provides a comprehensive selection across the entire bronze spectrum. As with all metallics, these finishes are reflective and their appearance can vary in different lighting conditions. The finishes outlined provide a good visual indication but we would advise that you view the finishes in person before making your choice.

BCO Copper Bronze.

BOR Orange Bronze.

BLI Light Bronze.

BAG Aged Bronze.

BBR Brown Bronze.

BMA Mahogany Bronze.

BDA Dark Bronze.

BCH Chestnut Bronze.