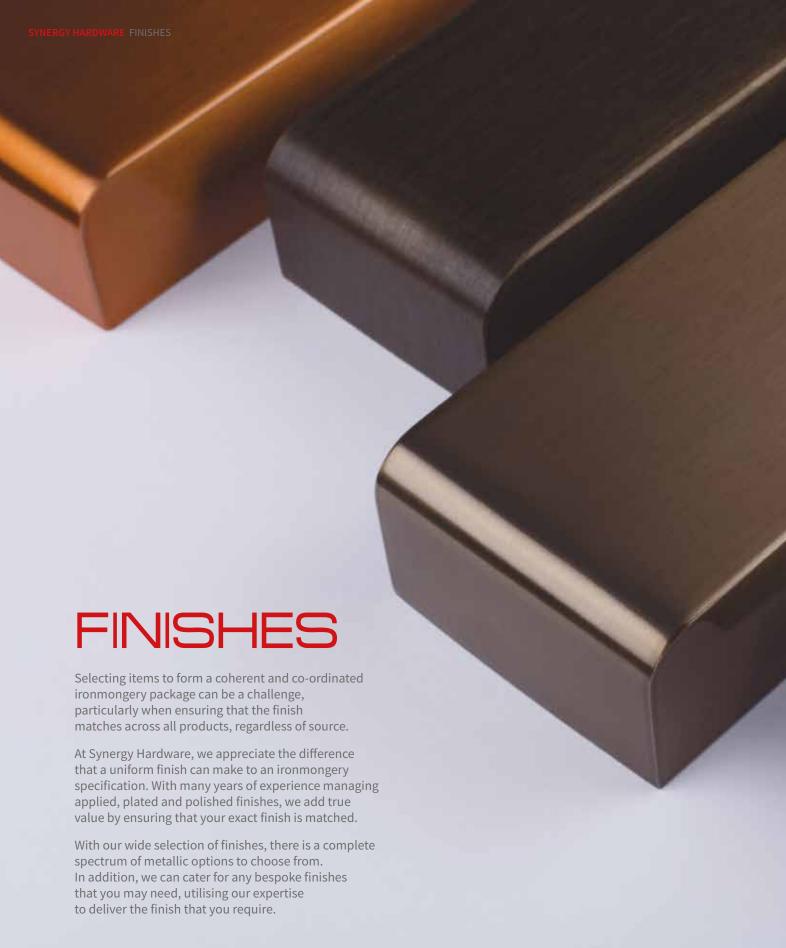

## FINISH OPTIONS

Trends in materials and aesthetics fluctuate but you can be sure that at Synergy, we are adept at providing you with the right finish for your project.

The range of popular finishes from Synergy are presented in this brochure. Highlighted opposite are the brass and steel metallic options along with our colour powder coated finish that is available in any RAL colour. In addition, our standard bronze finishes are illustrated overleaf, whilst we can utilise our expertise and experience if you require a bespoke shade.

These finishes are created by our skilled craftsman who take great pride in their work. Either applied, electroplated or hand polished, the range of finishes from Synergy provide a host of decorative options that meet the highest possible standard.

SSS Satin Stainless Steel.

PSS Polished Stainless Steel.

SNP Satin Nickel.

PCC Polished Chrome.

**SES** Silver coated.

RAL Colour powder coated.

PBM
Polished Brass.

SBM Satin Brass.