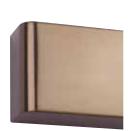

## BRONZE FINISHES

In recent years there has been a move away from steel metallic finishes towards the use of a wider finish palette. Increasingly, this has seen the resurgence in the use of traditional bronze patinas in a variety of different shades.

Synergy has developed a range of bronze finishes that provides a comprehensive selection across the entire bronze spectrum. As with all metallics, these finishes are reflective and their appearance can vary in different lighting conditions. The finishes outlined provide a good visual indication but we would advise that you view the finishes in person before making your choice.

BCO Copper Bronze.

BOR Orange Bronze.

BLI Light Bronze.

BAG Aged Bronze.

BBR Brown Bronze.

BMA Mahogany Bronze.

BDA Dark Bronze.

BCH Chestnut Bronze.