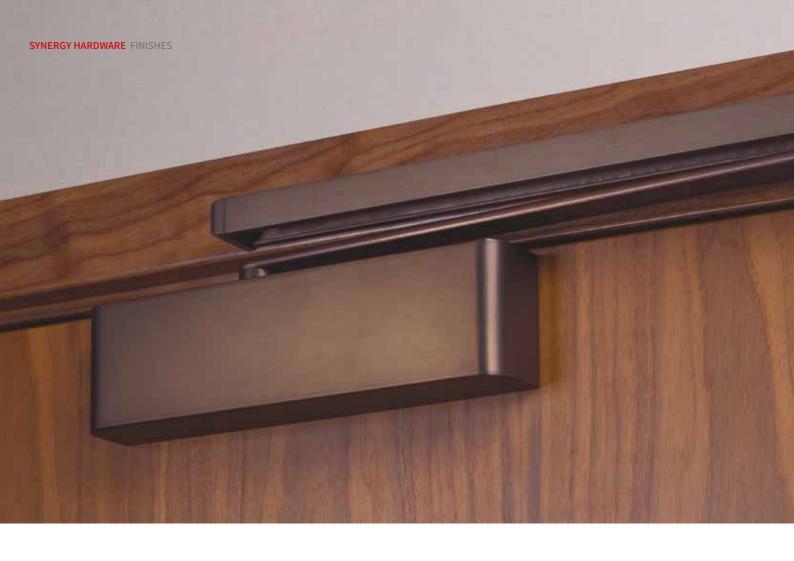

## BRONZE FINISHES

In recent years there has been a move away from steel metallic finishes towards the use of a wider finish palette. Increasingly, this has seen the resurgence in the use of traditional bronze patinas in a variety of different shades.

Synergy has developed a range of bronze finishes that provides a comprehensive selection across the entire bronze spectrum. As with all metallics, these finishes are reflective and their appearance can vary in different lighting conditions. The finishes outlined provide a good visual indication but we would advise that you view the finishes in person before making your choice.