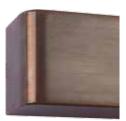

## BRONZE FINISHES

In recent years there has been a move away from steel metallic finishes towards the use of a wider finish palette. Increasingly, this has seen the resurgence in the use of traditional bronze patinas in a variety of different shades.

Synergy has developed a range of bronze finishes that provides a comprehensive selection across the entire bronze spectrum. As with all metallics, these finishes are reflective and their appearance can vary in different lighting conditions. The finishes outlined provide a good visual indication but we would advise that you view the finishes in person before making your choice.

BCO Copper Bronze.

BOR Orange Bronze.

BLI Light Bronze.

BAG Aged Bronze.

BBR Brown Bronze.

BMA Mahogany Bronze.

BDA Dark Bronze.

BCH Chestnut Bronze.