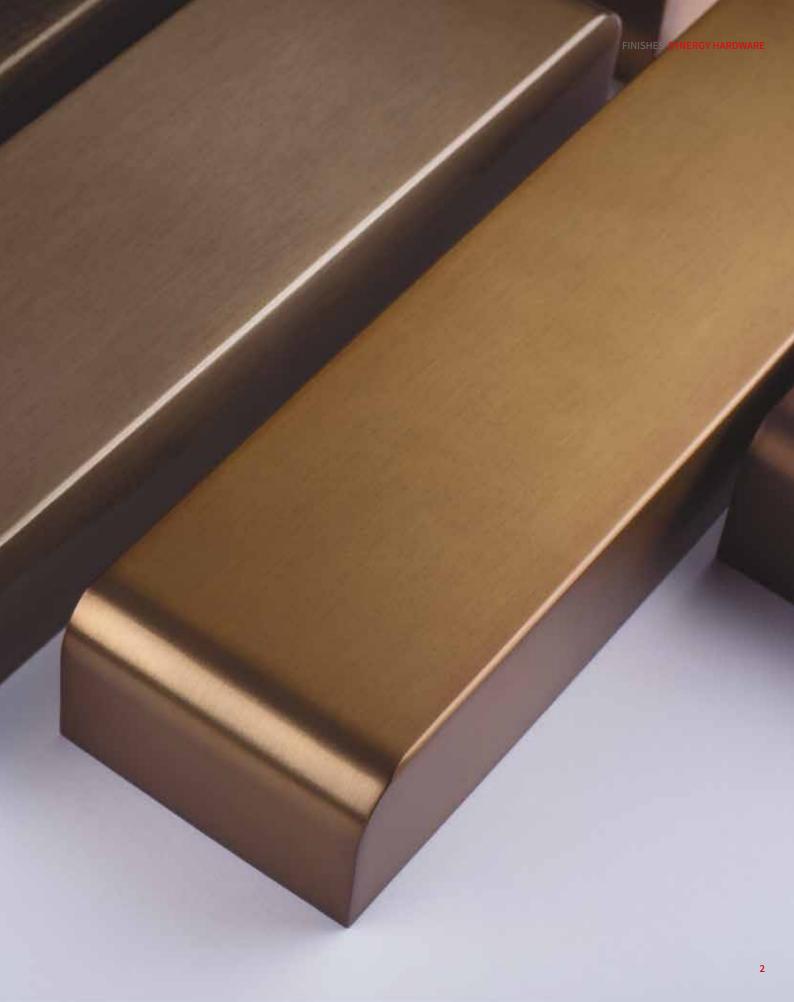

## BRONZE FINISHES

In recent years there has been a move away from steel metallic finishes towards the use of a wider finish palette. Increasingly, this has seen the resurgence in the use of traditional bronze patinas in a variety of different shades.

Synergy has developed a range of bronze finishes that provides a comprehensive selection across the entire bronze spectrum. As with all metallics, these finishes are reflective and their appearance can vary in different lighting conditions. The finishes outlined provide a good visual indication but we would advise that you view the finishes in person before making your choice.

BCO Copper Bronze.

BOR Orange Bronze.

BLI Light Bronze.

BAG Aged Bronze.

BBR Brown Bronze.

BMA Mahogany Bronze.

BDA Dark Bronze.

BCH Chestnut Bronze.