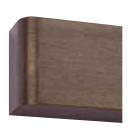

## BRONZE FINISHES

In recent years there has been a move away from steel metallic finishes towards the use of a wider finish palette. Increasingly, this has seen the resurgence in the use of traditional bronze patinas in a variety of different shades.

Synergy has developed a range of bronze finishes that provides a comprehensive selection across the entire bronze spectrum. As with all metallics, these finishes are reflective and their appearance can vary in different lighting conditions. The finishes outlined provide a good visual indication but we would advise that you view the finishes in person before making your choice.

BCO Copper Bronze.

BOR Orange Bronze.

BLI Light Bronze.

BAG Aged Bronze.

BBR Brown Bronze.

BMA Mahogany Bronze.

BDA Dark Bronze.

BCH Chestnut Bronze.