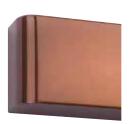

## BRONZE FINISHES

In recent years there has been a move away from steel metallic finishes towards the use of a wider finish palette. Increasingly, this has seen the resurgence in the use of traditional bronze patinas in a variety of different shades.

Synergy has developed a range of bronze finishes that provides a comprehensive selection across the entire bronze spectrum. As with all metallics, these finishes are reflective and their appearance can vary in different lighting conditions. The finishes outlined provide a good visual indication but we would advise that you view the finishes in person before making your choice.

BCO Copper Bronze.

BOR Orange Bronze.

BLI Light Bronze.

BAG Aged Bronze.

BBR Brown Bronze.

BMA Mahogany Bronze.

BDA Dark Bronze.

BCH Chestnut Bronze.