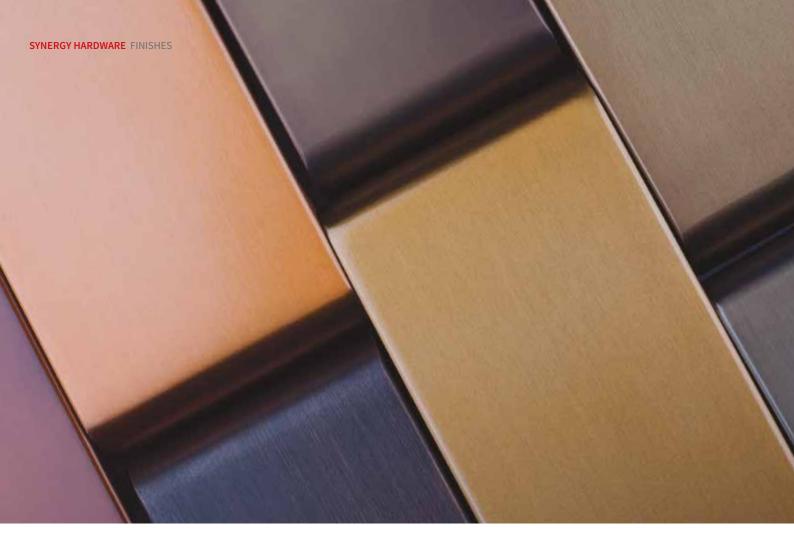

## FINISH OPTIONS

Trends in materials and aesthetics fluctuate but you can be sure that at Synergy, we are adept at providing you with the right finish for your project.

The range of popular finishes from Synergy are presented in this brochure. Highlighted opposite are the brass and steel metallic options along with our colour powder coated finish that is available in any RAL colour. In addition, our standard bronze finishes are illustrated overleaf, whilst we can utilise our expertise and experience if you require a bespoke shade.

These finishes are created by our skilled craftsman who take great pride in their work. Either applied, electroplated or hand polished, the range of finishes from Synergy provide a host of decorative options that meet the highest possible standard.

SSS Satin Stainless Steel.

PSS Polished Stainless Steel.

SNP Satin Nickel.

PCC Polished Chrome.

**SES** Silver coated.

RAL Colour powder coated.

PBM
Polished Brass.

SBM Satin Brass.